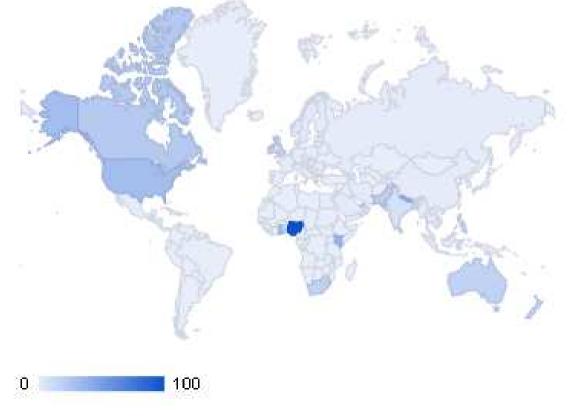

# Display popular searches, search statistics by time and place, compare search history

# Display google search statistics by time and place

searches for "plane crash"