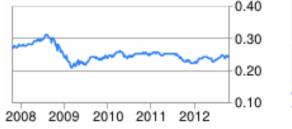

# Display popular searches, search statistics by time and place, compare search history

# Display google search statistics by time and place

searches for "plane crash"