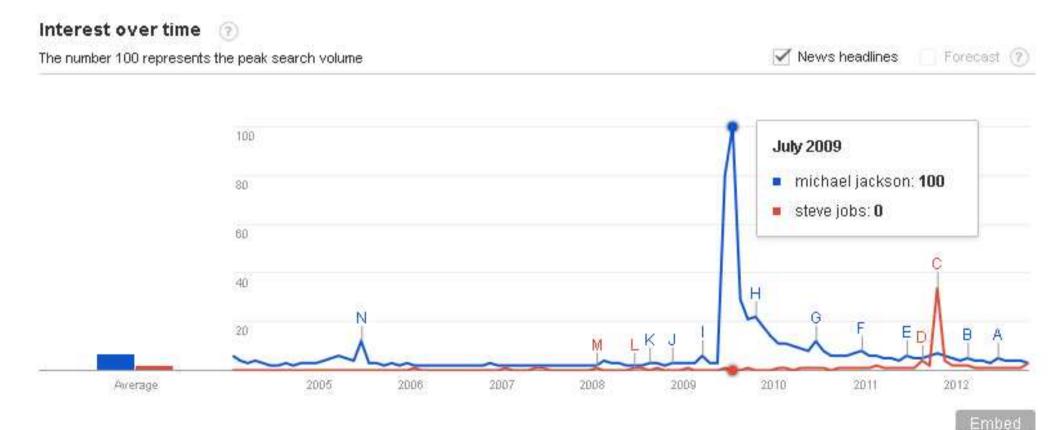

# Display popular searches, search statistics by time and place, compare search history

## **Google trends**

# Display google search statistics by time and place

searches for "plane crash"